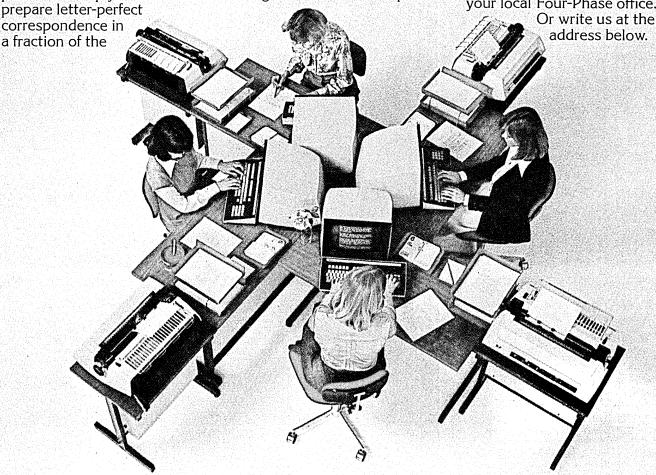

## More than an automated typewriter

ForeWord is a shared logic system that uses a Four-Phase computer with up to 16 video display stations and 16 printers to help your staff prepare letter-perfect time once required. Either in a central location. Or in individual offices. Or both with the same system.